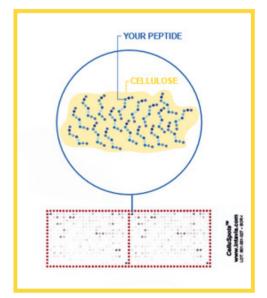

- **High-Density Peptide Arrays:** Up to 768 peptide spots per slide for efficient screening.
- **CelluSpot® and SPOT Technologies:** Advanced methods for creating dense peptide arrays.
- **3D Spots:** Increased sensitivity for better detection.
- Small Sample Volume: Reduces resource usage.
- **Custom Consulting & Feedback:** Tailored support and continuous progress updates.
- **Re-spotting Capability:** Reusable arrays for cost-effectiveness.
- **Comprehensive Documentation:** Certificate of Analysis ensures quality.