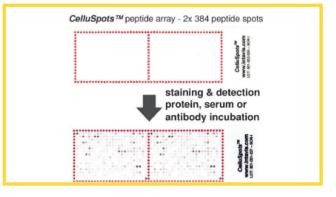

- **High-Density Peptide Arrays:** Up to 768 peptide spots per slide for efficient screening.
- **CelluSpot® and SPOT Technologies:** Advanced methods for creating dense peptide arrays.
- **3D Spots:** Increased sensitivity for better detection.
- Small Sample Volume: Reduces resource usage.
- **Custom Consulting & Feedback:** Tailored support and continuous progress updates.
- **Re-spotting Capability:** Reusable arrays for cost-effectiveness.
- **Comprehensive Documentation:** Certificate of Analysis ensures quality.